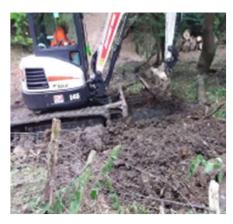

Works carried out by Sunville include;

- Construction of new brick Culvert and headwall
- Tree Felling
- Handrail installation
- Confined spaces access
- Vegetation clearance
- Assist in Culvert suction clearance
- Machine excavation of culverts
- Cross stitching repairs to existing structures
- Installation of Culvert Signage and marker posts
- Installation of new access gates
- Installation excess water pipe
- Maintain chainlink fencing
- Installation of manhole rings
- Site Clearance