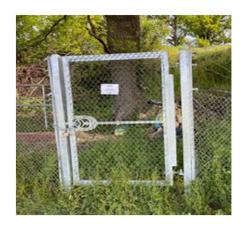

Works carried out by Sunville include;

- Construction of new brick Culvert and headwall
- Tree Felling
- Handrail installation
- Confined spaces access
- Vegetation clearance
- Assist in Culvert suction clearance
- Machine excavation of culverts
- Cross stitching repairs to existing structures
- Installation of Culvert Signage and marker posts
- Installation of new access gates
- Installation excess water pipe
- Maintain chainlink fencing
- Installation of manhole rings
- Site Clearance