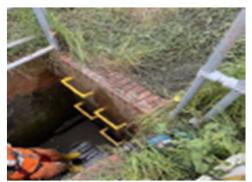

Works carried out by Sunville include;

- Construction of new brick Culvert and headwall
- Tree Felling
- Handrail installation
- Confined spaces access
- Vegetation clearance
- Assist in Culvert suction clearance
- Machine excavation of culverts
- Cross stitching repairs to existing structures
- Installation of Culvert Signage and marker posts
- Installation of new access gates
- Installation excess water pipe
- Maintain chainlink fencing
- Installation of manhole rings
- Site Clearance