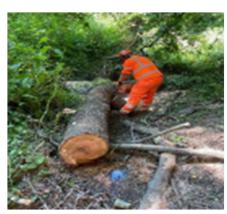

Works carried out by Sunville include;

- Construction of new brick Culvert and headwall
- Tree Felling
- Handrail installation
- Confined spaces access
- Vegetation clearance
- Assist in Culvert suction clearance
- Machine excavation of culverts
- Cross stitching repairs to existing structures
- Installation of Culvert Signage and marker posts
- Installation of new access gates
- Installation excess water pipe
- Maintain chainlink fencing
- Installation of manhole rings
- Site Clearance