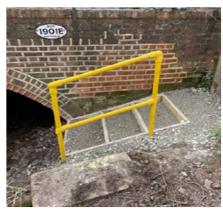

Works carried out by Sunville include;

- Construction of new brick Culvert and headwall
- Tree Felling
- Handrail installation
- Confined spaces access
- Vegetation clearance
- Assist in Culvert suction clearance
- Machine excavation of culverts
- Cross stitching repairs to existing structures
- Installation of Culvert Signage and marker posts
- Installation of new access gates
- Installation excess water pipe
- Maintain chainlink fencing
- Installation of manhole rings
- Site Clearance