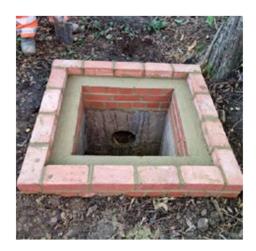

Works carried out by Sunville include;

- Construction of new brick Culvert and headwall
- Tree Felling
- Handrail installation
- Confined spaces access
- Vegetation clearance
- Assist in Culvert suction clearance
- Machine excavation of culverts
- Cross stitching repairs to existing structures
- Installation of Culvert Signage and marker posts
- Installation of new access gates
- Installation excess water pipe
- Maintain chainlink fencing
- Installation of manhole rings
- Site Clearance