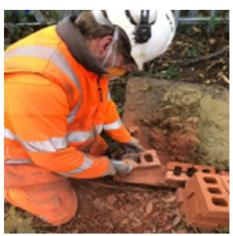

Works carried out by Sunville include;

- Construction of new brick Culvert and headwall
- Tree Felling
- Handrail installation
- Confined spaces access
- Vegetation clearance
- Assist in Culvert suction clearance
- Machine excavation of culverts
- Cross stitching repairs to existing structures
- Installation of Culvert Signage and marker posts
- Installation of new access gates
- Installation excess water pipe
- Maintain chainlink fencing
- Installation of manhole rings
- Site Clearance