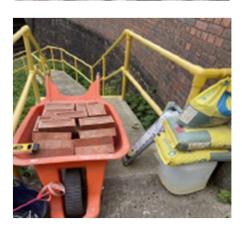

Works carried out by Sunville include;

- Construction of new brick Culvert and headwall
- Tree Felling
- Handrail installation
- Confined spaces access
- Vegetation clearance
- Assist in Culvert suction clearance
- Machine excavation of culverts
- Cross stitching repairs to existing structures
- Installation of Culvert Signage and marker posts
- Installation of new access gates
- Installation excess water pipe
- Maintain chainlink fencing
- Installation of manhole rings
- Site Clearance