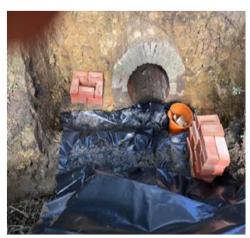

Works carried out by Sunville include;

- Construction of new brick Culvert and headwall
- Tree Felling
- Handrail installation
- Confined spaces access
- Vegetation clearance
- Assist in Culvert suction clearance
- Machine excavation of culverts
- Cross stitching repairs to existing structures
- Installation of Culvert Signage and marker posts
- Installation of new access gates
- Installation excess water pipe
- Maintain chainlink fencing
- Installation of manhole rings
- Site Clearance