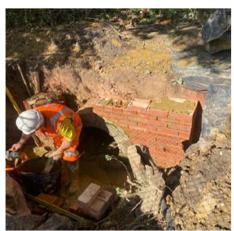

Works carried out by Sunville include;

- Construction of new brick Culvert and headwall
- Tree Felling
- Handrail installation
- Confined spaces access
- Vegetation clearance
- Assist in Culvert suction clearance
- Machine excavation of culverts
- Cross stitching repairs to existing structures
- Installation of Culvert Signage and marker posts
- Installation of new access gates
- Installation excess water pipe
- Maintain chainlink fencing
- Installation of manhole rings
- Site Clearance