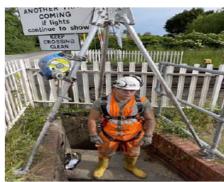

Works carried out by Sunville include;

- Construction of new brick Culvert and headwall
- Tree Felling
- Handrail installation
- Confined spaces access
- Vegetation clearance
- Assist in Culvert suction clearance
- Machine excavation of culverts
- Cross stitching repairs to existing structures
- Installation of Culvert Signage and marker posts
- Installation of new access gates
- Installation excess water pipe
- Maintain chainlink fencing
- Installation of manhole rings
- Site Clearance