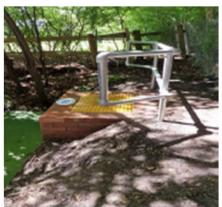

Works carried out by Sunville include;

- Construction of new brick Culvert and headwall
- Tree Felling
- Handrail installation
- Confined spaces access
- Vegetation clearance
- Assist in Culvert suction clearance
- Machine excavation of culverts
- Cross stitching repairs to existing structures
- Installation of Culvert Signage and marker posts
- Installation of new access gates
- Installation excess water pipe
- Maintain chainlink fencing
- Installation of manhole rings
- Site Clearance