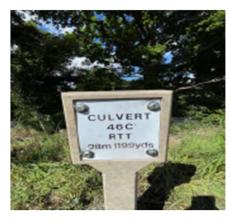

Works carried out by Sunville include;

- Construction of new brick Culvert and headwall
- Tree Felling
- Handrail installation
- Confined spaces access
- Vegetation clearance
- Assist in Culvert suction clearance
- Machine excavation of culverts
- Cross stitching repairs to existing structures
- Installation of Culvert Signage and marker posts
- Installation of new access gates
- Installation excess water pipe
- Maintain chainlink fencing
- Installation of manhole rings
- Site Clearance