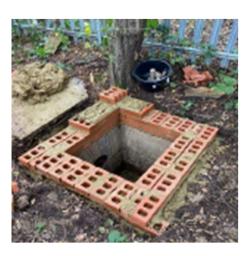

Works carried out by Sunville include;

- Construction of new brick Culvert and headwall
- Tree Felling
- Handrail installation
- Confined spaces access
- Vegetation clearance
- Assist in Culvert suction clearance
- Machine excavation of culverts
- Cross stitching repairs to existing structures
- Installation of Culvert Signage and marker posts
- Installation of new access gates
- Installation excess water pipe
- Maintain chainlink fencing
- Installation of manhole rings
- Site Clearance