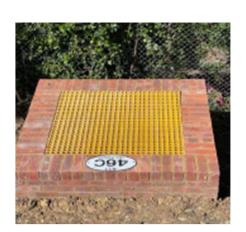

Works carried out by Sunville include;

- Construction of new brick Culvert and headwall
- Tree Felling
- Handrail installation
- Confined spaces access
- Vegetation clearance
- Assist in Culvert suction clearance
- Machine excavation of culverts
- Cross stitching repairs to existing structures
- Installation of Culvert Signage and marker posts
- Installation of new access gates
- Installation excess water pipe
- Maintain chainlink fencing
- Installation of manhole rings
- Site Clearance