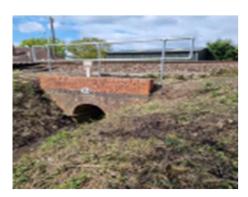

Works carried out by Sunville include;

- Construction of new brick Culvert and headwall
- Tree Felling
- Handrail installation
- Confined spaces access
- Vegetation clearance
- Assist in Culvert suction clearance
- Machine excavation of culverts
- Cross stitching repairs to existing structures
- Installation of Culvert Signage and marker posts
- Installation of new access gates
- Installation excess water pipe
- Maintain chainlink fencing
- Installation of manhole rings
- Site Clearance