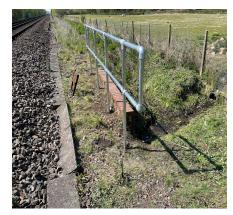

Works carried out by Sunville include;

- Construction of new brick Culvert and headwall
- Tree Felling
- Handrail installation
- Confined spaces access
- Vegetation clearance
- Assist in Culvert suction clearance
- Machine excavation of culverts
- Cross stitching repairs to existing structures
- Installation of Culvert Signage and marker posts
- Installation of new access gates
- Installation excess water pipe
- Maintain chainlink fencing
- Installation of manhole rings
- Site Clearance