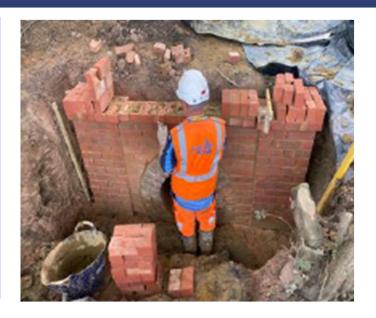

Works carried out by Sunville include;

- Construction of new brick Culvert and headwall
- Tree Felling
- Handrail installation
- Confined spaces access
- Vegetation clearance
- Assist in Culvert suction clearance
- Machine excavation of culverts
- Cross stitching repairs to existing structures
- Installation of Culvert Signage and marker posts
- Installation of new access gates
- Installation excess water pipe
- Maintain chainlink fencing
- Installation of manhole rings
- Site Clearance