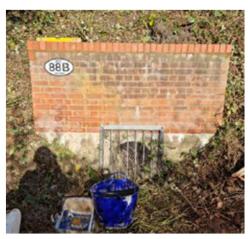

Works carried out by Sunville include;

- Construction of new brick Culvert and headwall
- Tree Felling
- Handrail installation
- Confined spaces access
- Vegetation clearance
- Assist in Culvert suction clearance
- Machine excavation of culverts
- Cross stitching repairs to existing structures
- Installation of Culvert Signage and marker posts
- Installation of new access gates
- Installation excess water pipe
- Maintain chainlink fencing
- Installation of manhole rings
- Site Clearance